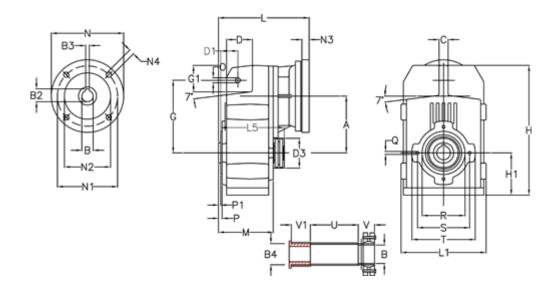

## **Measures**

| A = 150.50 | D1 = 54.0  | I5 = 180.0  | P1                                         | = 3.5    | V =  |
|------------|------------|-------------|--------------------------------------------|----------|------|
| B = 40     | d3 = 90    | M = 125.0   | Q                                          | = M10x17 | V1 = |
| B1 = 24    | G = 170    | N = 200     | R                                          | = 110    |      |
| B2 = 27.3  | G1 = 84.0  | N1 = 165    | S                                          | = 130    |      |
| B3 = 8     | H = 326.0  | N2 = 130    | Т                                          | = 150    |      |
| B4 = 40    | H1 = 102.0 | N4 = M10x20 | Tightening torque Nm adapter bushing = 6.0 |          |      |
| C = 20     | L = 245.0  | O = 13      | Tightening torque Nm shrink disc           | = 8.0    |      |
| D = 68.0   | L1 = 210   | P = 6.5     | U                                          | = 95.5   |      |